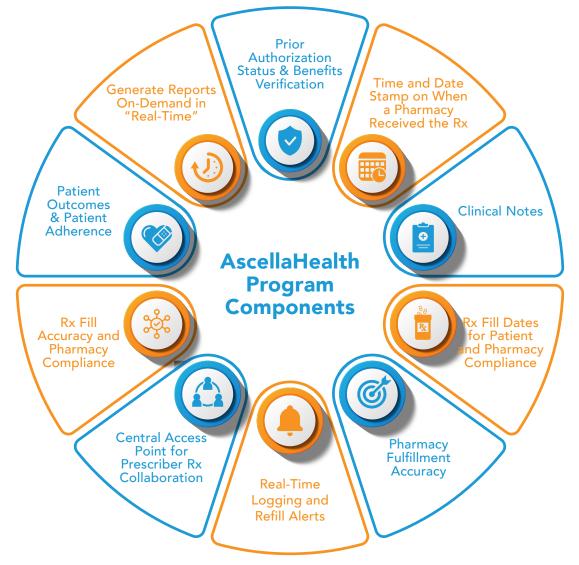

## Hemophilia Management Program

AscellaHealth is proud to deliver a complete hemophilia management program to help the bleeding disorder community. Our program is based on an all-encompassing data analytics interface technology solution that can capture, integrate, and provide unlimited amounts of prescription data and healthcare outcome analytics in a real-time platform. We deliver accurate insights into patient care, provider Rx value, Rx trends, specialty pharmacy performance, dose optimization, treatment paths, and other clinical intervention reports.

With our hemophilia management program, clients enjoy the benefits of having their specialty medical patients in one platform displaying real-time data and analytics.

AscellaHealth provides a higher level of patient and pharmacy transparency